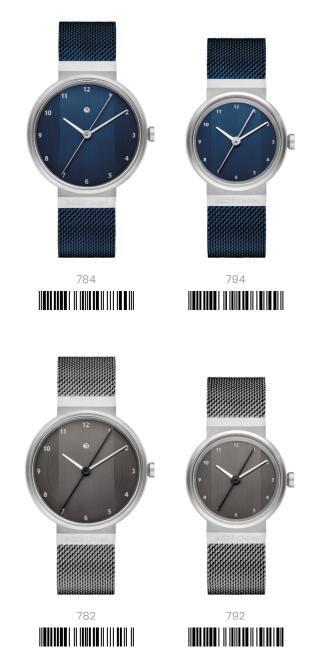

that results in this avant-garde series of timepieces.

Stainless steel case | Genuine leather & Mesh stainless steel strap | Sapphire crystal | 3 atm | Epson movement | 42 mm 33

342 

and have a good size for the bedside table. In addition, they are easy to operate and come with a beautiful illuminated display, which is easy to read, even in the dark. The Alarm Clock with red alarm indicator are radio controlled to