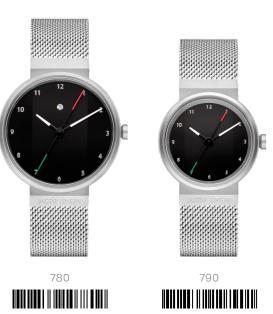

NEW LINE

54 mm:

58 mm:

Tailored for the modern woman, the JACOB JENSEN® Eclipse series is a distinctive collection of timepieces that are not just meant to tell the time, but are also understated, yet stylish, pieces of jewellery.

that results in this avant-garde series of timepieces.

Stainless steel case | Genuine leather & Mesh stainless steel strap | Sapphire crystal | 3 atm | Epson movement | 42 mm 33

342 

and have a good size for the bedside table. In addition, they are easy to operate and come with a beautiful illuminated display, which is easy to read, even in the dark. The Alarm Clock with red alarm indicator are radio controlled to