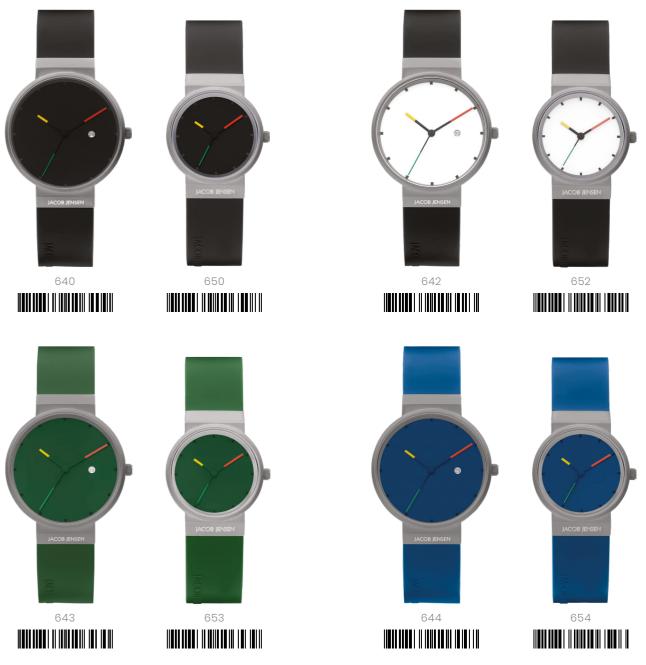

They were the first products marketed under the

NEW LINE

The design of the JACOB JENSEN® New Line has been revisited three times since its release in 1995, resulting in some subtle yet significant changes to its design. The inner dial of the New Line watch has a different treatment which amplifies the illusion of the strap flowing seamlessly through the watch face. 