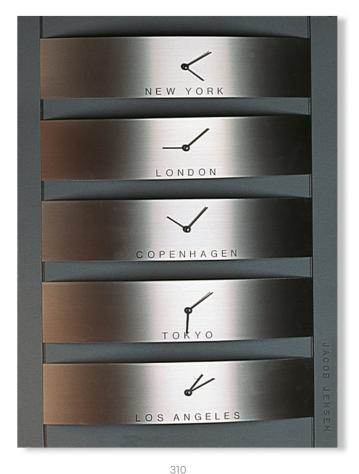

ensure the exact time for starting your day in style.

38

World Timer

City names are customisable. Image above is an example.

Wall Clock 

The silver and black dial of the clocks create an association with the daily cycle of night & day and light & dark.