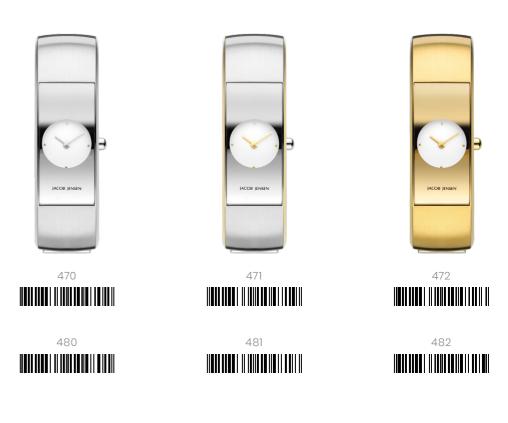

NEW LINE

54 mm:

58 mm:

Tailored for the modern woman, the JACOB JENSEN® Eclipse series is a distinctive collection of timepieces that are not just meant to tell the time, but are also understated, yet stylish, pieces of jewellery.