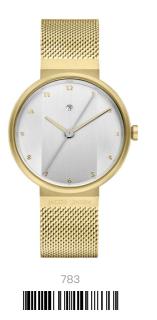

NEW LINE

54 mm:

58 mm:

Tailored for the modern woman, the JACOB JENSEN® Eclipse series is a distinctive collection of timepieces that are not just meant to tell the time, but are also understated, yet stylish, pieces of jewellery.

that results in this avant-garde series of timepieces.

Stainless steel case | Genuine leather & Mesh stainless steel strap | Sapphire crystal | 3 atm | Epson movement | 42 mm 33

342 

and have a good size for the bedside table. In addition, they are easy to operate and come with a beautiful illuminated display, which is easy to read, even in the dark. The Alarm Clock with red alarm indicator are radio controlled to