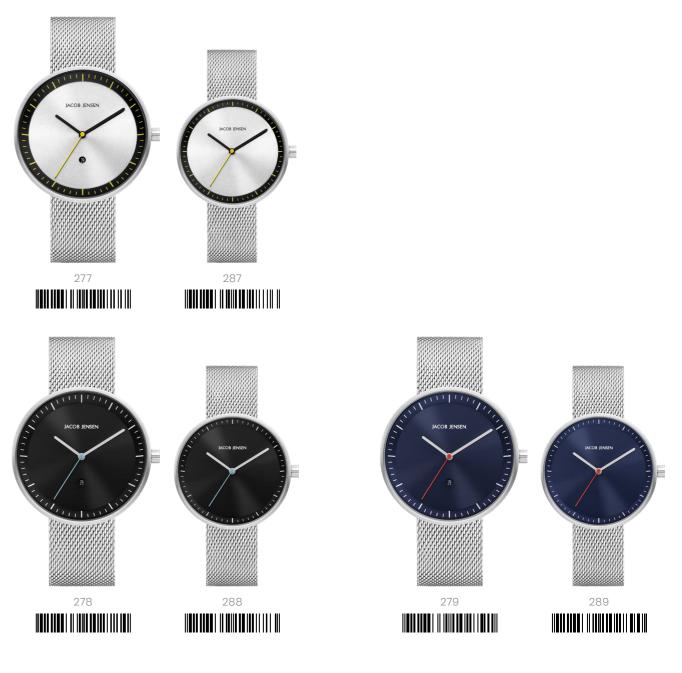

The Timeless Nordic watch collection is designed to celebrate the Nordic nature of JACOB JENSEN®.

Combining simple design, functionality and high-quality materials the Timeless Nordic collection watch is an iconic time