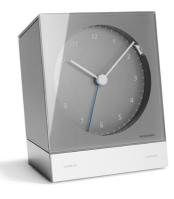

that results in this avant-garde series of timepieces.

Stainless steel case | Genuine leather & Mesh stainless steel strap | Sapphire crystal | 3 atm | Epson movement | 42 mm 33

342 

and have a good size for the bedside table. In addition, they are easy to operate and come with a beautiful illuminated display, which is easy to read, even in the dark. The Alarm Clock with red alarm indicator are radio controlled to