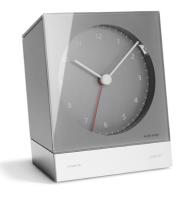

that results in this avant-garde series of timepieces.

Stainless steel case | Genuine leather & Mesh stainless steel strap | Sapphire crystal | 3 atm | Epson movement | 42 mm 33

342 

and have a good size for the bedside table. In addition, they are easy to operate and come with a beautiful illuminated display, which is easy to read, even in the dark. The Alarm Clock with red alarm indicator are radio controlled to

ensure the exact time for starting your day in style.

38

World Timer

City names are customisable. Image above is an example.

Wall Clock 

The silver and black dial of the clocks create an association with the daily cycle of night & day and light & dark.