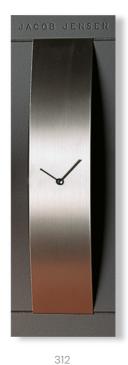

Wall Clock

City names are customisable. Image above is an example.

A sense of purity pervades the minimal design of the

clock with its simple circular face set in an elegant square frame. The clock face has no digits, which allows the clean lines of the hands to glide elegantly across the

contrasting canvas, marking time.