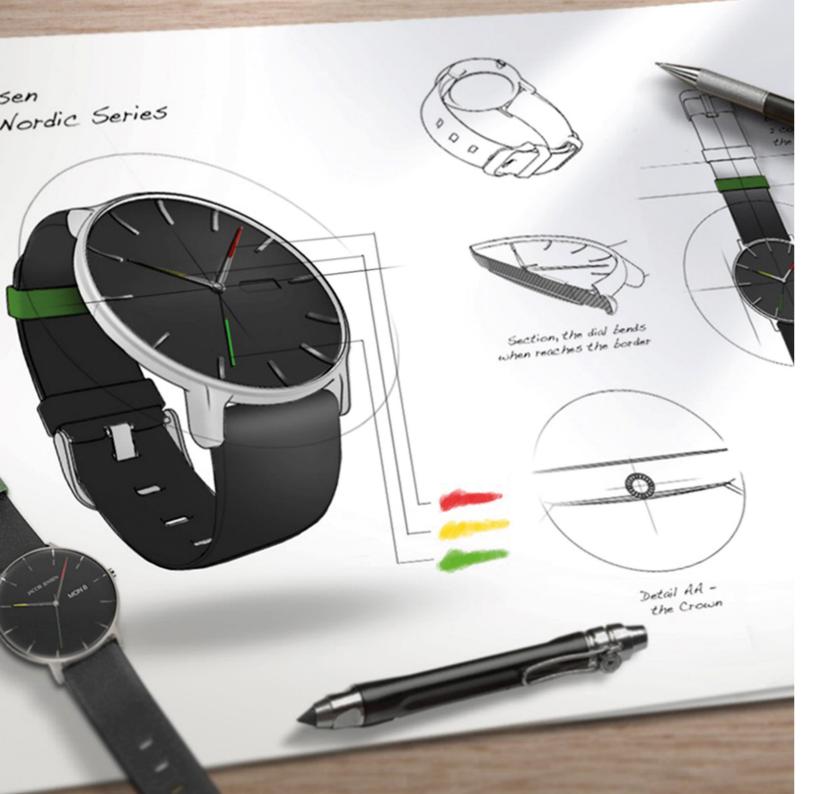

The Timeless Nordic watch collection is designed to celebrate the Nordic nature of JACOB JENSEN®.

Combining simple design, functionality and high-quality materials the Timeless Nordic collection watch is an iconic time