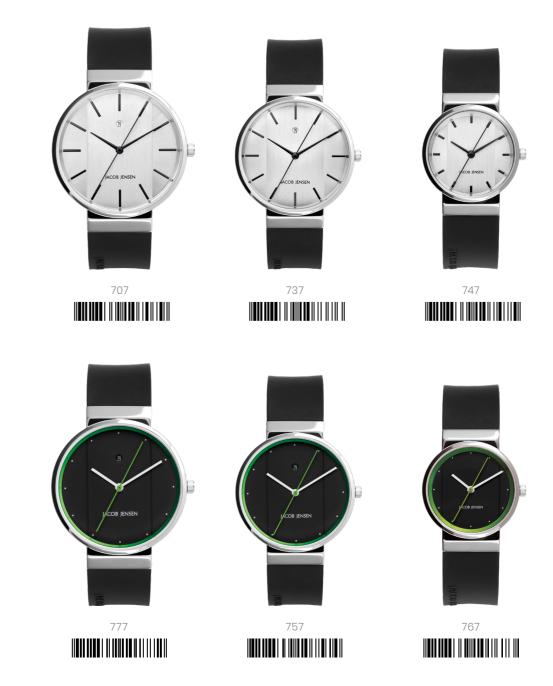

They were the first products marketed under the

NEW LINE

The design of the JACOB JENSEN® New Line has been revisited three times since its release in 1995, resulting in some subtle yet significant changes to its design. The inner dial of the New Line watch has a different treatment which amplifies the illusion of the strap flowing seamlessly through the watch face. 

NEW LINE

54 mm:

58 mm:

Tailored for the modern woman, the JACOB JENSEN® Eclipse series is a distinctive collection of timepieces that are not just meant to tell the time, but are also understated, yet stylish, pieces of jewellery.