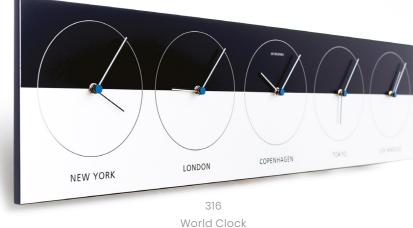

ensure the exact time for starting your day in style.

38

World Timer

City names are customisable. Image above is an example.

Wall Clock 

The silver and black dial of the clocks create an association with the daily cycle of night & day and light & dark.