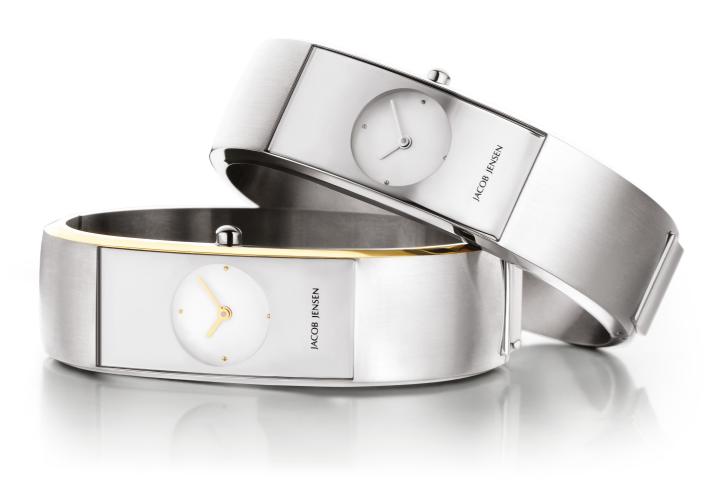

NEW LINE

54 mm:

58 mm:

Tailored for the modern woman, the JACOB JENSEN® Eclipse series is a distinctive collection of timepieces that are not just meant to tell the time, but are also understated, yet stylish, pieces of jewellery.