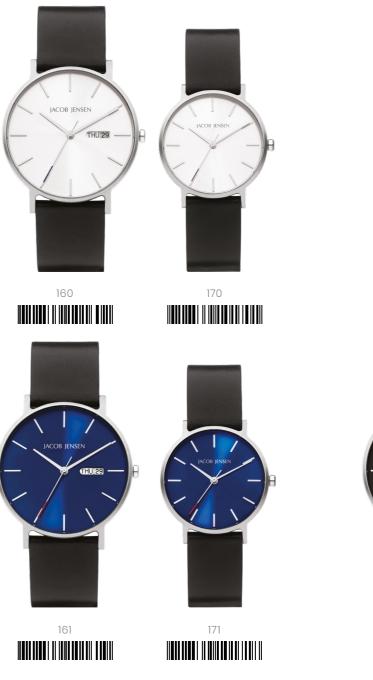

The Timeless Nordic watch collection is designed to celebrate the Nordic nature of JACOB JENSEN®.

Combining simple design, functionality and high-quality materials the Timeless Nordic collection watch is an iconic time