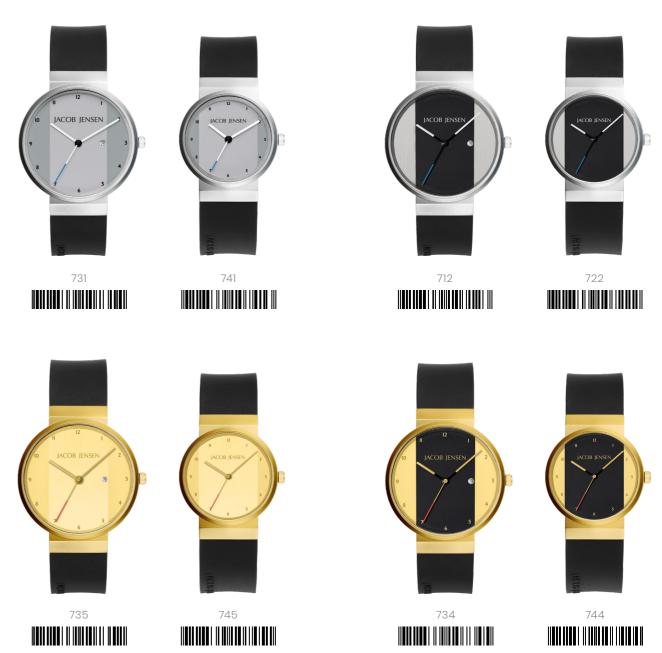

They were the first products marketed under the

NEW LINE

The design of the JACOB JENSEN® New Line has been revisited three times since its release in 1995, resulting in some subtle yet significant changes to its design. The inner dial of the New Line watch has a different treatment which amplifies the illusion of the strap flowing seamlessly through the watch face. 

NEW LINE

54 mm:

58 mm:

Tailored for the modern woman, the JACOB JENSEN® Eclipse series is a distinctive collection of timepieces that are not just meant to tell the time, but are also understated, yet stylish, pieces of jewellery.