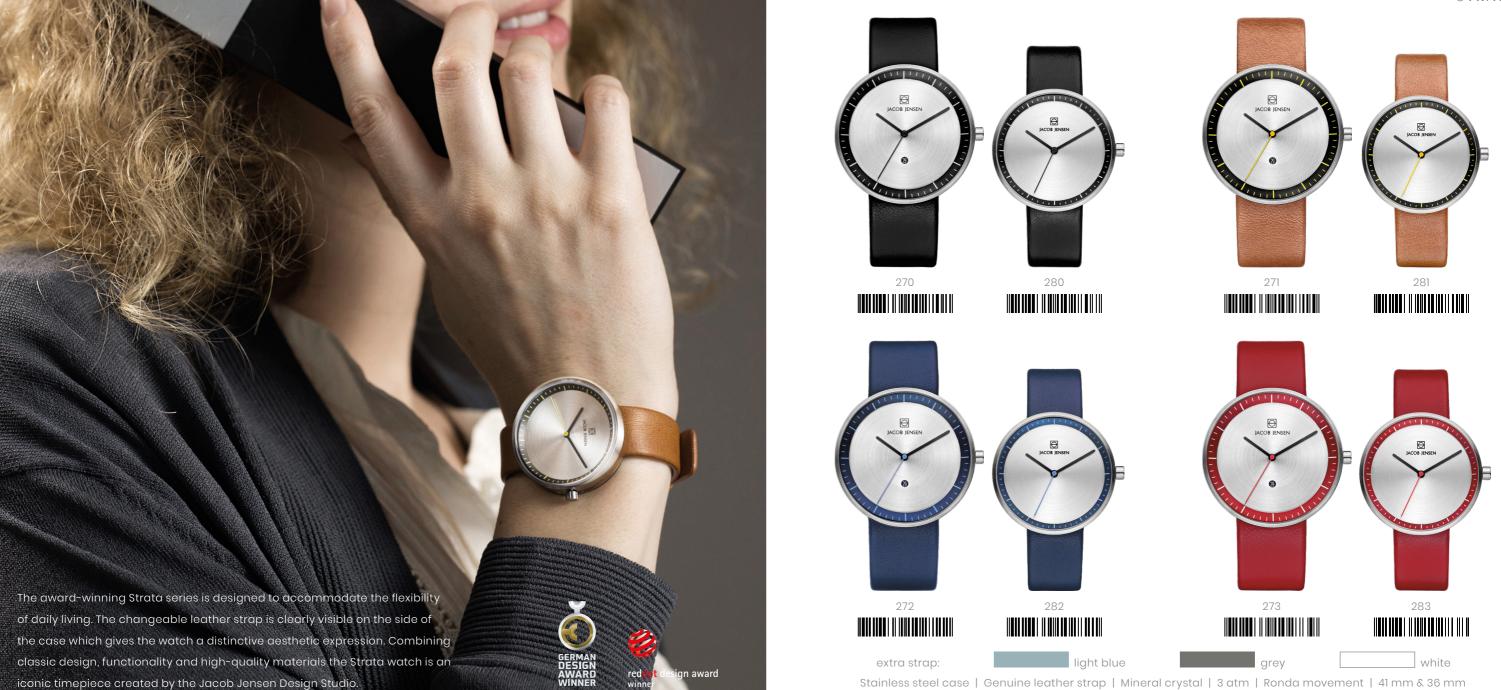

The Timeless Nordic watch collection is designed to celebrate the Nordic nature of JACOB JENSEN®.

Combining simple design, functionality and high-quality materials the Timeless Nordic collection watch is an iconic time