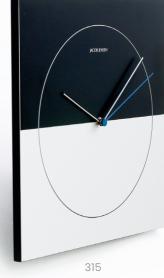

ensure the exact time for starting your day in style.

38

World Timer

City names are customisable. Image above is an example.

Wall Clock 

The silver and black dial of the clocks create an association with the daily cycle of night & day and light & dark.

Wall Clock

City names are customisable. Image above is an example.

A sense of purity pervades the minimal design of the

clock with its simple circular face set in an elegant square frame. The clock face has no digits, which allows the clean lines of the hands to glide elegantly across the