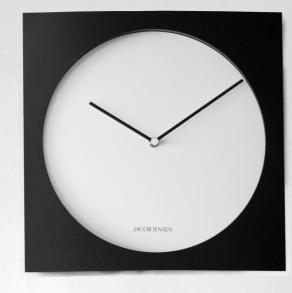

Wall Clock

City names are customisable. Image above is an example.

A sense of purity pervades the minimal design of the

clock with its simple circular face set in an elegant square frame. The clock face has no digits, which allows the clean lines of the hands to glide elegantly across the

contrasting canvas, marking time.