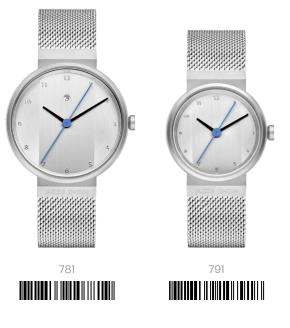

NEW LINE

54 mm:

58 mm:

Tailored for the modern woman, the JACOB JENSEN® Eclipse series is a distinctive collection of timepieces that are not just meant to tell the time, but are also understated, yet stylish, pieces of jewellery.

that results in this avant-garde series of timepieces.

Stainless steel case | Genuine leather & Mesh stainless steel strap | Sapphire crystal | 3 atm | Epson movement | 42 mm 33

342 

and have a good size for the bedside table. In addition, they are easy to operate and come with a beautiful illuminated display, which is easy to read, even in the dark. The Alarm Clock with red alarm indicator are radio controlled to