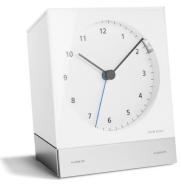

that results in this avant-garde series of timepieces.

Stainless steel case | Genuine leather & Mesh stainless steel strap | Sapphire crystal | 3 atm | Epson movement | 42 mm 33

342 

and have a good size for the bedside table. In addition, they are easy to operate and come with a beautiful illuminated display, which is easy to read, even in the dark. The Alarm Clock with red alarm indicator are radio controlled to