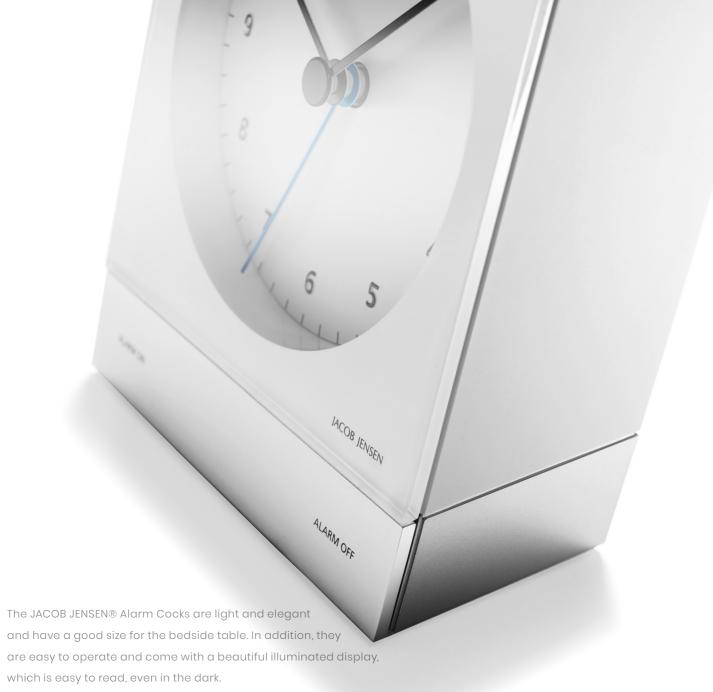

that results in this avant-garde series of timepieces.

Stainless steel case | Genuine leather & Mesh stainless steel strap | Sapphire crystal | 3 atm | Epson movement | 42 mm 33

342 

and have a good size for the bedside table. In addition, they are easy to operate and come with a beautiful illuminated display, which is easy to read, even in the dark. The Alarm Clock with red alarm indicator are radio controlled to

ensure the exact time for starting your day in style.

38

World Timer

City names are customisable. Image above is an example.

Wall Clock 

The silver and black dial of the clocks create an association with the daily cycle of night & day and light & dark.