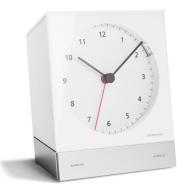

that results in this avant-garde series of timepieces.

Stainless steel case | Genuine leather & Mesh stainless steel strap | Sapphire crystal | 3 atm | Epson movement | 42 mm 33

342 

and have a good size for the bedside table. In addition, they are easy to operate and come with a beautiful illuminated display, which is easy to read, even in the dark. The Alarm Clock with red alarm indicator are radio controlled to

ensure the exact time for starting your day in style.

38

World Timer

City names are customisable. Image above is an example.

Wall Clock 

The silver and black dial of the clocks create an association with the daily cycle of night & day and light & dark.