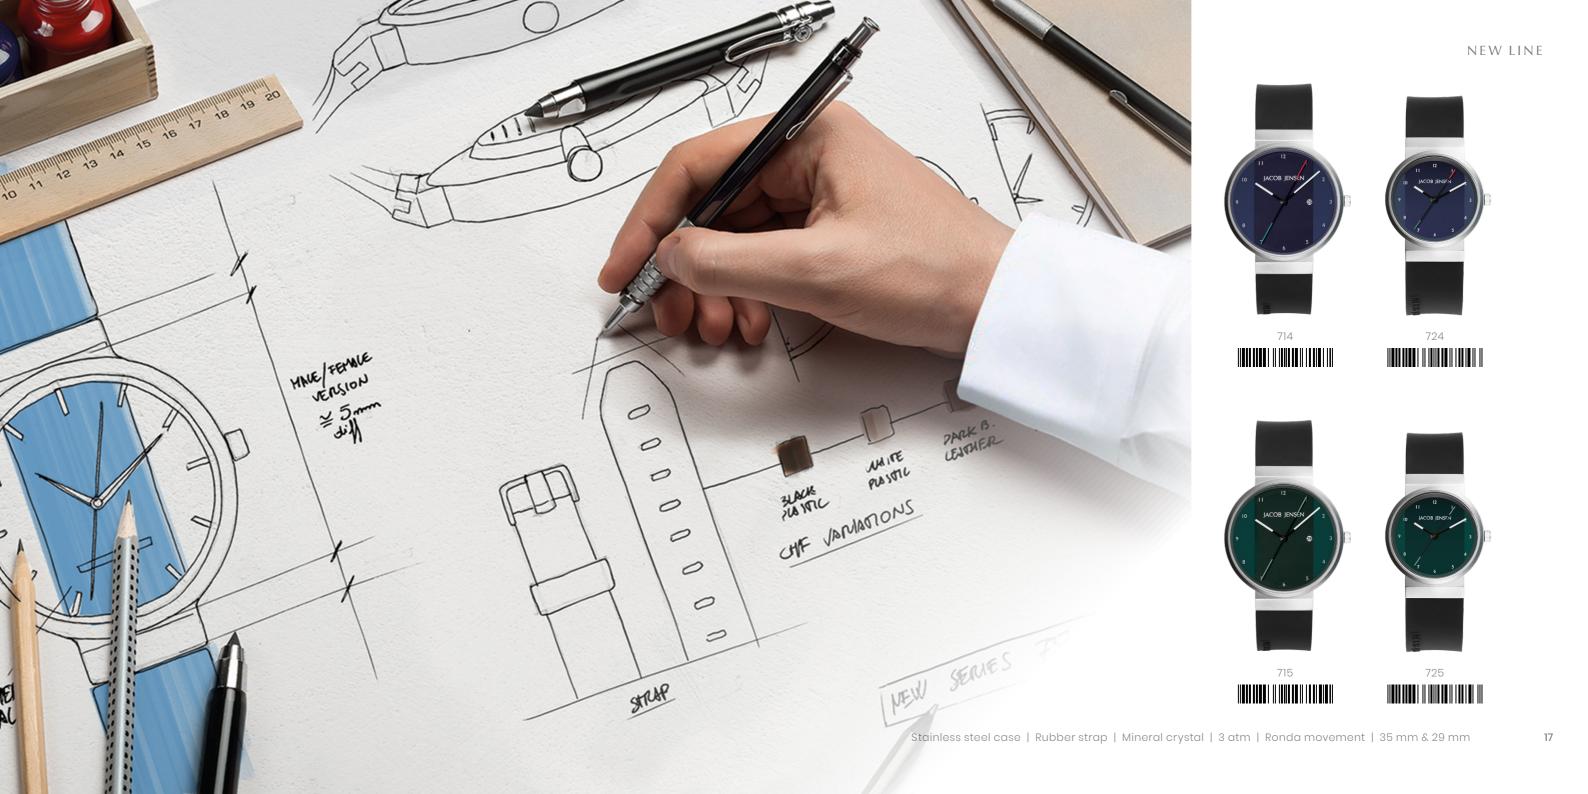

They were the first products marketed under the

NEW LINE

The design of the JACOB JENSEN® New Line has been revisited three times since its release in 1995, resulting in some subtle yet significant changes to its design. The inner dial of the New Line watch has a different treatment which amplifies the illusion of the strap flowing seamlessly through the watch face. 