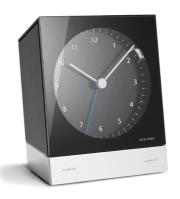

that results in this avant-garde series of timepieces.

Stainless steel case | Genuine leather & Mesh stainless steel strap | Sapphire crystal | 3 atm | Epson movement | 42 mm 33

342 

and have a good size for the bedside table. In addition, they are easy to operate and come with a beautiful illuminated display, which is easy to read, even in the dark. The Alarm Clock with red alarm indicator are radio controlled to

ensure the exact time for starting your day in style.

38

World Timer

City names are customisable. Image above is an example.

Wall Clock 

The silver and black dial of the clocks create an association with the daily cycle of night & day and light & dark.