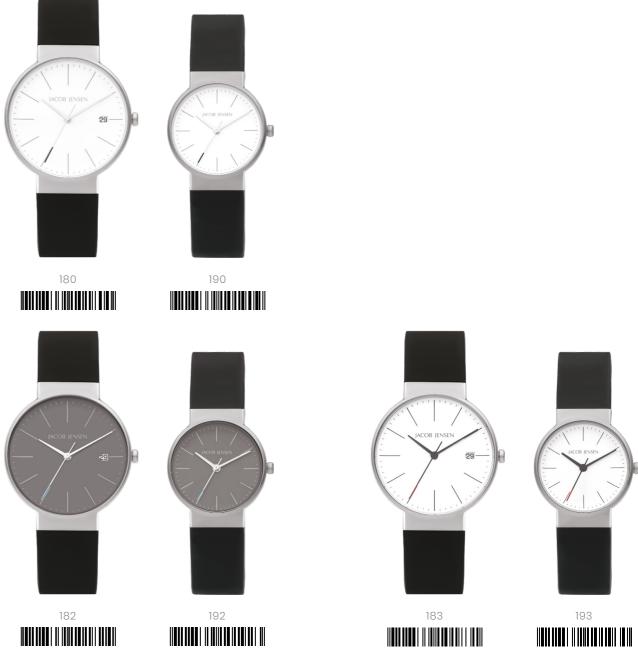

JACOB JENSEN
TIMEPIECES COLLECTION
2022-2023



» A designer knows he has achieved perfection not when there is nothing left to add, but when there is nothing left to take away. «

Antoine De Saint-Exupery

A characteristic design language with a proven and exceptionally enduring global appeal is what sets JACOB JENSEN® Design apart.

During the early 60s, Danish designer Jacob Jensen merged the International and MAYA styles in a unique, ultramodern design language with maximum consumer appeal. He labelled it "Different but not Strange". Since the mid-1980s, the Jacob Jensen Design Studio, has continued to refine and evolve the design style by applying it to new areas and product categories.











The Timeless Nordic watch collection is designed to celebrate the Nordic nature of JACOB JENSEN®.

Combining simple design, functionality and high-quality materials the Timeless Nordic collection watch is an iconic time





JACOB JENSEN

In 1986, the Museum of Modern Art in New York included

trademark of JACOB JENSEN®. Now, over 35 years after the first sketches were made, the Classic has been

the watches in its Design Study Collection.

They were the first products marketed under the









NEW LINE





The design of the JACOB JENSEN® New Line has been revisited three times since its release in 1995, resulting in some subtle yet significant changes to its design. The inner dial of the New Line watch has a different treatment which amplifies the illusion of the strap flowing seamle