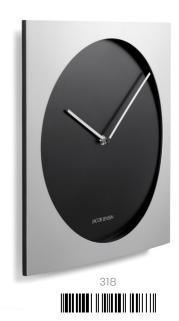

. In addition, they are easy to operate and come with a beautiful illuminated display, which is easy to read, even in the dark. The Alarm Clock with red alarm indicator are radio controlled to

ensure the exact time for starting your day in style.

38



World Timer



City names are customisable. Image above is an example.



Wall Clock 

The silver and black dial of the clocks create an association with the daily cycle of night & day and light & dark.



Wall Clock







City names are customisable. Image above is an example.



A sense of purity pervades the minimal design of the

clock with its simple circular face set in an elegant square frame. The clock face has no digits, which allows the clean lines of the hands to glide elegantly across the

contrasting canvas, marking time.











## JACOB JENSEN