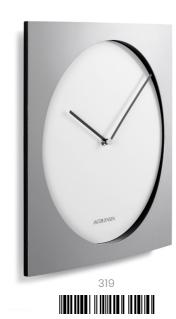

Wall Clock

City names are customisable. Image above is an example.

A sense of purity pervades the minimal design of the

clock with its simple circular face set in an elegant square frame. The clock face has no digits, which allows the clean lines of the hands to glide elegantly across the

contrasting canvas, marking time.