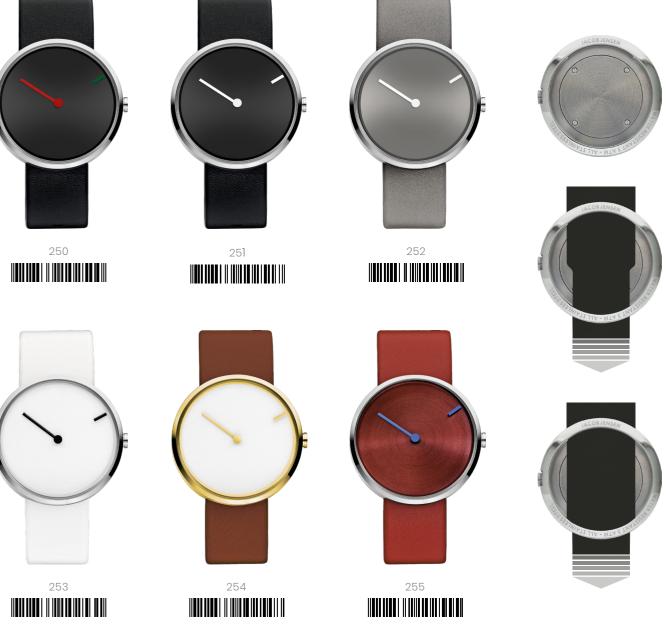

that results in this avant-garde series of timepieces.

Stainless steel case | Genuine leather & Mesh stainless steel strap | Sapphire crystal | 3 atm | Epson movement | 42 mm 33

342 

and have a good size for the bedside table. In addition, they are easy to operate and come with a beautiful illuminated display, which is easy to read, even in the dark. The Alarm Clock with red alarm indicator are radio controlled to