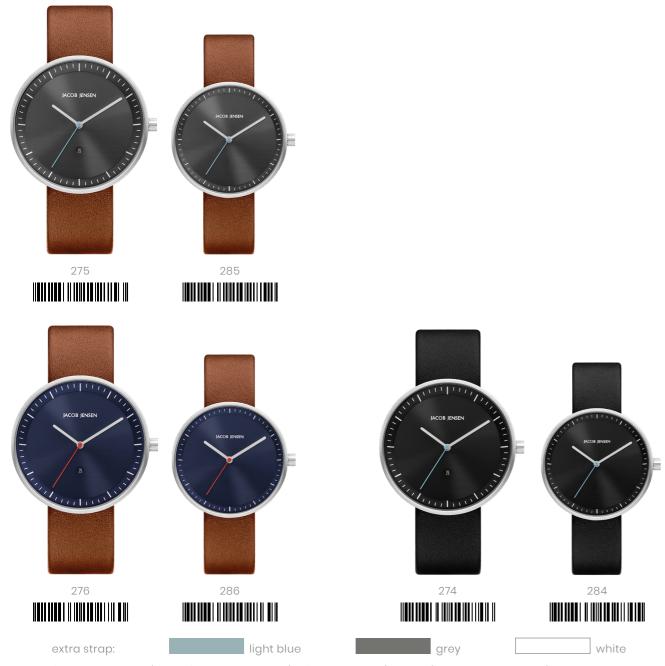

The Timeless Nordic watch collection is designed to celebrate the Nordic nature of JACOB JENSEN®.

Combining simple design, functionality and high-quality materials the Timeless Nordic collection watch is an iconic time