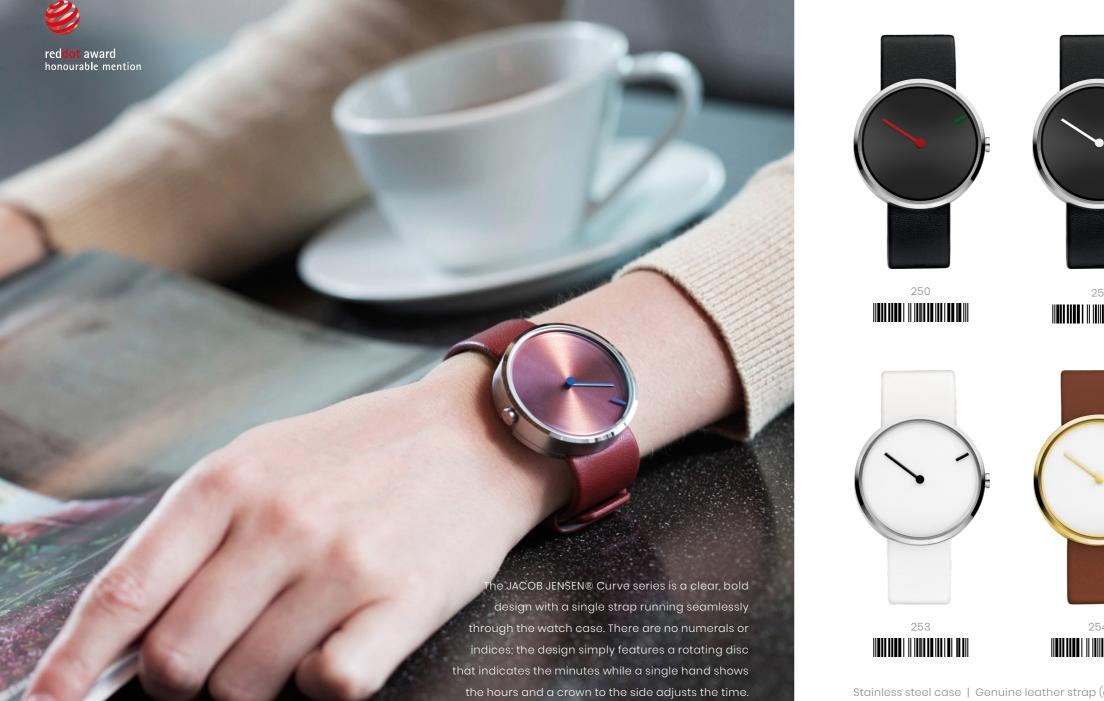

that results in this avant-garde series of timepieces.

Stainless steel case | Genuine leather & Mesh stainless steel strap | Sapphire crystal | 3 atm | Epson movement | 42 mm 33

342 

and have a good size for the bedside table. In addition, they are easy to operate and come with a beautiful illuminated display, which is easy to read, even in the dark. The Alarm Clock with red alarm indicator are radio controlled to