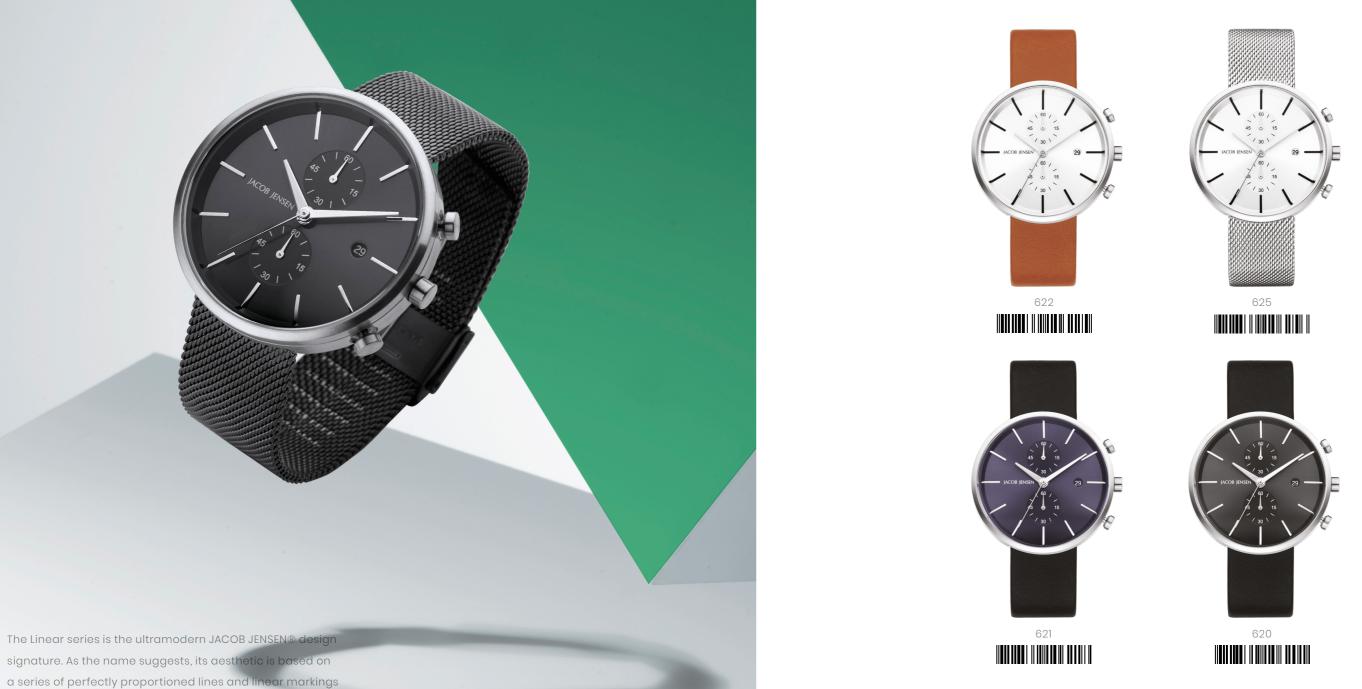

d

trademark of JACOB JENSEN®. Now, over 35 years after the first sketches were made, the Classic has been

the watches in its Design Study Collection.

They were the first products marketed under the









NEW LINE





The design of the JACOB JENSEN® New Line has been revisited three times since its release in 1995, resulting in some subtle yet significant changes to its design. The inner dial of the New Line watch has a different treatment which amplifies the illusion of the strap flowing seamlessly through the watch face. 









NEW LINE

















54 mm:

58 mm:

Tailored for the modern woman, the JACOB JENSEN® Eclipse series is a distinctive collection of timepieces that are not just meant to tell the time, but are also understated, yet stylish, pieces of jewellery.







that results in this avant-garde series of timepieces.

Stainless steel case | Genuine leather & Mesh stainless steel strap | Sapphire crystal | 3 atm | Epson movement | 42 mm 33











342 









and have a good size for the bedside table. In addition, they are easy to operate and come with a beautiful illuminated display, which is easy to read, even in the dark. The Alarm Clock with red alarm indicator are radio controlled to

ensure the exact time for starting your day in style.

38



World Timer



City names are customisable. Image above is an example.



Wall Clock 

The silver and black dial of the clocks create an association with the daily cycle of night & day and light & dark.



Wall Clock







City names are customisable. Image above is an example.



A sense of pur