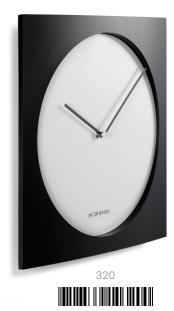

ensure the exact time for starting your day in style.

38

World Timer

City names are customisable. Image above is an example.

Wall Clock 

The silver and black dial of the clocks create an association with the daily cycle of night & day and light & dark.