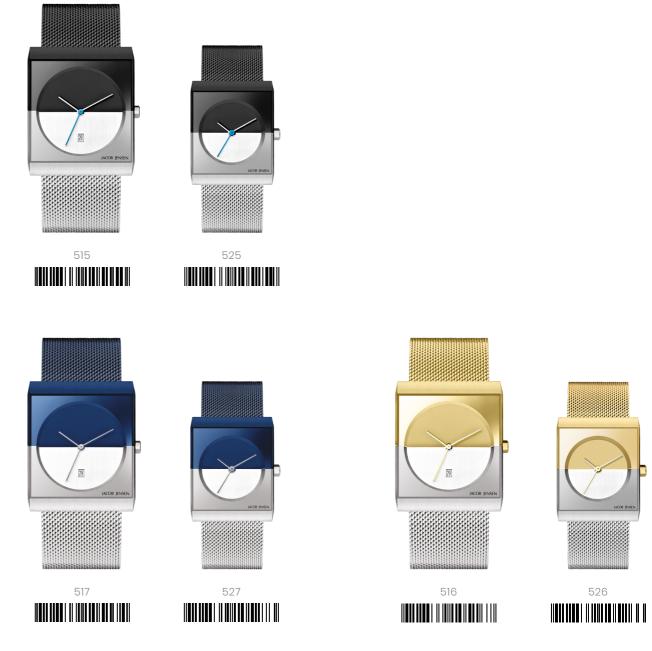

but when there is nothing left to take away. «

Antoine De Saint-Exupery

A characteristic design language with a proven and exceptionally enduring global appeal is what sets JACOB JENSEN® Design apart.

During the early 60s, Danish designer Jacob Jensen merged the International and MAYA styles in a unique, ultramodern design language with maximum consumer appeal. He labelled it "Different but not Strange". Since the mid-1980s, the Jacob Jensen Design Studio, has continued to refine and evolve the design style by applying it to new areas and product categories.











The Timeless Nordic watch collection is designed to celebrate the Nordic nature of JACOB JENSEN®.

Combining simple design, functionality and high-quality materials the Timeless Nordic collection watch is an iconic time





JACOB JENSEN

In 1986, the Museum of Modern Art in New York included

trademark of JACOB JENSEN®. Now, over 35 years after the first sketches were made, the Classic has been

the watches in its Design Study Collection.

They were the first products marketed under the









NEW LINE





The design of the JACOB JENSEN® New Line has been revisited three times since its release in 1995, resulting in some subtle yet significant changes to its design. The inner dial of the New Line watch has a different treatment which amplifies the illusion of the strap flowing seamlessly through the watch face. 









NEW LINE

















54 mm:

58 mm:

Tailored for the modern woman, the JACOB JENSEN® Eclipse series is a distinctive collection of timepieces that are not just meant to tell the