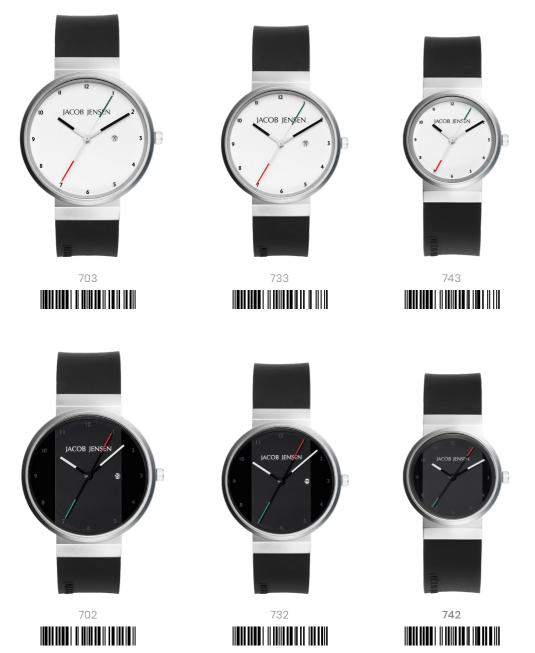

They were the first products marketed under the

NEW LINE

The design of the JACOB JENSEN® New Line has been revisited three times since its release in 1995, resulting in some subtle yet significant changes to its design. The inner dial of the New Line watch has a different treatment which amplifies the illusion of the strap flowing seamlessly through the watch face. 